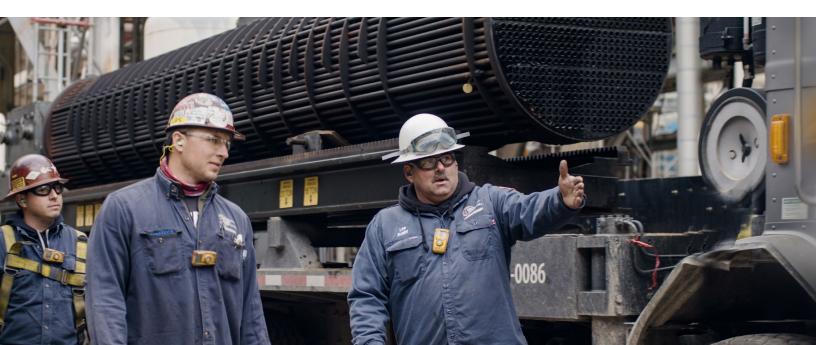

## **MECHANICAL & HEAT EXCHANGERS**

Utilizing the newest fleet of extraction equipment alongside an extensive team of specialty mechanical supervisors, UPS delivers consistent and high-performance outages to your facility. Regardless of job complexity, we can repair and service all types and models of exchangers.

## **UPS EXTRACTION EQUIPMENT**

Truck-mount extractors Aerial extractors - largest capacity and lightest weight Crawler extractors Hydraulic bundle lifters Custom bundle dollies Armed with cutting edge equipment and technology,

we can safely handle all of your specialty mechanical needs, from underground to 125 feet in the air.